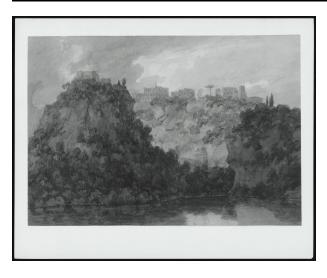

# **Basic Detail Report**



# PA-F00321-0025

#### **Title**

Lake Nemi

#### **Dimensions**

8 1/4 x 11 3/4 (20.9 x 29.9)

#### **Provenance**

Purchased through P. & D. Colnaghi & Co. Ltd., 16 November 1961; Sir Thomas Barlow, bought and Sir Thomas D. Barlow, G. B. E.

### **Exhibition history**

English Drawings and Water Colors from the Collection of Mr. and Mrs. Paul Mellon, National Gallery of Art, Wsshington, February-March 1962 (21); Colnaghi, English Drawings and Watercolours,

December 1964 - January 1965, (83); English Drawings and Watercolours, Yale University Art Gallery, New Haven, April-June 1965, (83);

## **Publication history**

C. F. Bell and T. Grifin, Walpole Society, Vol. XXIII, 1934-5, pl. XII. (A) (142);