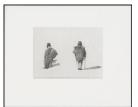

# : PA-F00666-0021

Title: Standing Lady and Man

Carrying Buckets

Provenance: Thomas C. Girtin