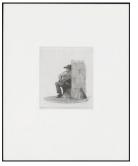

# : PA-F00666-0005

Title: Seated Figure Leaning

Against a Wall

Provenance: Thomas C. Girtin