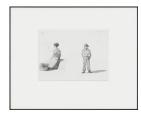

# : PA-F00666-0021

Title: Standing Lady and Man

Carrying Buckets

Provenance: Thomas C. Girtin