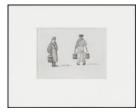

# : PA-F00666-0021

Title: Standing Lady and Man

Carrying Buckets

Provenance: Thomas C. Girtin