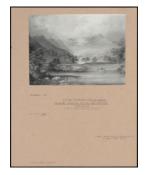

## : PA-F06658-0003

**Title**: A Lakeland Landscape With Figures In The

Foreground

**Provenance**: Anonymous sale, Sotheby's, 18 November

1976 (103)