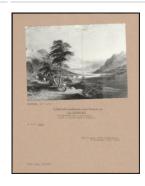

## : PA-F06658-0005

**Title**: A River Landscape With An Angler Possibly Helvellyn In The Lake District

**Provenance**: Anonymous sale, Christie's, 8 June 1976

(144)