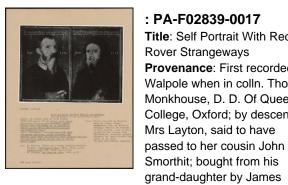

: PA-F02839-0015 Title: Self Portrait With 'Red Rover' Strangways Provenance: Unknown

### : PA-F02839-0017 Title: Self Portrait With Red **Rover Strangeways Provenance**: First recorded by Walpole when in colln. Thomas Monkhouse, D. D. Of Queen's College, Oxford; by descent to

Frankes who owned it in 1916;

Present whereabouts

Unknown.