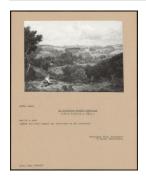

## : PA-F02954-0003

**Title**: An Extensive Wooded

Landscape

**Provenance**: Anonymous sale, Sotheby's, 12 March

1980 (107/i)