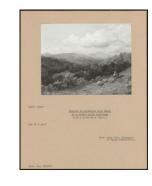

#### : PA-F02954-0005

**Title**: Drovers On Horseback With Sheep In A Wooded Hilly

Landscape

**Provenance**: Anonymous sale, Sotheby's, 12 March

1980 (107/ii)