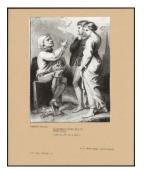

: PA-F02958-0015 Title: PA-F02958-0015 Provenance: Nottingham, Castle Museum

: PA-F02958-0005 Title: View Of Hardwick Hall Provenance: Chatsworth

: PA-F02958-0019 Title: Illustration To The Work Of Robert Blair Provenance: Nottingham, Castle Museum