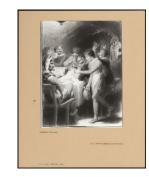

: PA-F02958-0009 Title: Illustration To The Work Of Robert Blair Provenance: Nottingham, Castle Museum

: PA-F02958-0017 Title: Frontispiece Ot Gay's Fables Provenance: Nottingham, Castle Museum

: PA-F02958-0007 Title: Illustration To The Work Of Robert Blair Provenance: Nottingham, Castle Museum