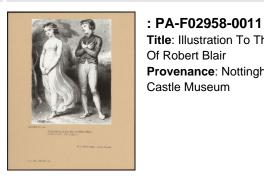

## **Basic Report**

: PA-F02958 **Title**: PA-F02958

Title: Illustration To The Work Of Robert Blair Provenance: Nottingham, Castle Museum

: PA-F02958-0013 **Title**: PA-F02958-0013 Provenance: Nottingham, Castle Museum