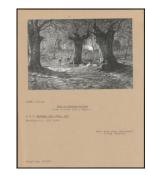

#### : PA-F03170-0007

Title: Deer In Burnham

Beeches

**Provenance**: Anonymous sale, Christie's, 6 June 1980

(167)