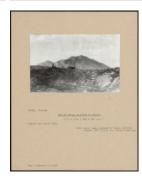

#### : PA-F03170-0007

Title: Deer In Burnham

Beeches

**Provenance**: Anonymous sale, Christie's, 6 June 1980

(167)