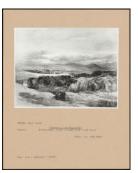

## : PA-F05774-0005

Title: Seaweed Gatherers On The Coast Of Guernsey Provenance: Anonymous sale, Christie's, 13 December 1977 (187)