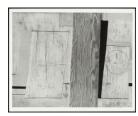

## : PA-F01505-0005

**Title**: September 1960 (Wood) **Provenance**: Credit Line: Paul Mellon (1907–1999); Yale Center for British Art (B1985. 19. 3)