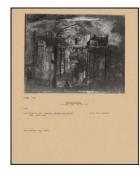

: PA-F04649-0007 Title: Windsor Castle Provenance: Paul Mellon (1907–1999)

: PA-F00669-0007 Title: Rievaulx Abbey

: PA-F00669-0009

**Title**: Two Sketches of English Country Churches (On One Mat)

**Provenance**: Purchased from the artist by the Hon. Mrs Stonor, and presented by her to Mr And Mrs Mellon, December 1963; The Artist; the Hon, Mrs Stonor