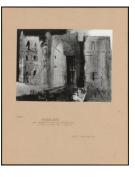

: PA-F04649-0007 Title: Windsor Castle Provenance: Paul Mellon (1907–1999)

: PA-F00669-0007 Title: Rievaulx Abbey

: PA-F00669-0009

**Title**: Two Sketches of English Country Churches (On One Mat)

**Provenance**: Purchased from the artist by the Hon. Mrs Stonor, and presented by her to Mr And Mrs Mellon, December 1963; The Artist; the Hon, Mrs Stonor