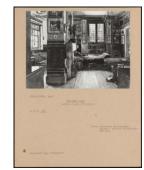

: PA-F06293-0007 Title: The Gold Room Provenance: Courtauld Photographic Survey, Private Collection XXI (1)