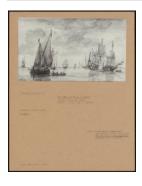

: PA-F01805-0003
Title: River Scene
Provenance: The Right Hon.
Viscount Eccles. (Tate Gallery,
The Shock Of Recognition,
January Feb 1971 [102])