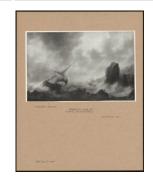

: PA-F01805-0009 Title: Shipping In A Rough Sea Provenance: Private, UK.

: PA-F01805-0005 Title: Sailing Boats On A River Provenance: Rijksprentenkabinet, Amsterdam. (Tate Gallery, The Shock Of Recognition, January Feb 1971 [103])