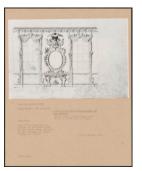

#### : PA-F00062-0005

**Title**: A Pier-Glass And Table Flanked By Two Windows **Provenance**: Spinks 1982