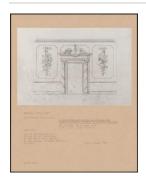

# **Basic Report**

: PA-F00062-0003

**Title**: A Door-Frame With Wreathed Columns And Broken Pediment, Flanked By Plaster Trophies

Provenance: Spinks 1982