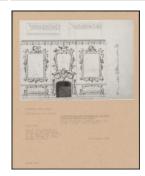

## : PA-F00062-0007

**Title**: A Fireplace And Overmantel Flanked Rocaille Frames And Sofas

Provenance: Spinks 1982