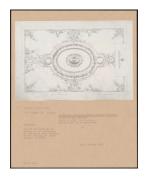

## : PA-F00062-0009

**Title**: A Ceiling, Decorated With A Central Rosette, Wreaths And Sphinxes